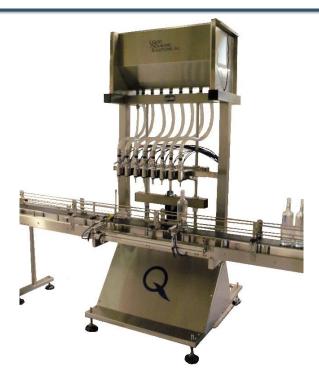

## **Gravity Filler**

# Tabletop, Semi-Automatic and Fully Automatic Models Available

A Gravity, or Pressure Gravity, Filling Machine provides a time-based fill system with individually timed fill heads, making it one of the most accurate and economical fillers for products that are consistent in viscosity. Typical products include water, edible oils, distilled spirits, molten products, corrosive products, and more!

#### **Standard Features:**

- Individually timed fill valves
- Allen Bradley Micrologix PLC
- Touchscreen Operator Interface
- Product & Container Memory (Recipes)
- Vision Systems for Containers and Back Ups
- Power Height Adjustments

- Product Reservoir
- Tool-Free Adjustments
- Ability to Fill Any Size & Shape Container
- Robust Construction Built to Run 24/7
- One to Sixteen Fill Heads
- Detailed Set Up Documentation & Manual

www.liquidpackagingsolution.com