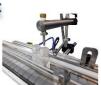

## **Gravity Filler**

# Tabletop, Semi-Automatic and Fully Automatic Models Available

A Gravity, or Pressure Gravity, Filling Machine provides a time-based fill system with individually timed fill heads, making it one of the most accurate and economical fillers for products that are consistent in viscosity. Typical products include water, edible oils, distilled spirits, molten products, corrosive products, and more!

#### **Standard Features:**

- Individually timed fill valves
- Allen Bradley Micrologix PLC
- Touchscreen Operator Interface
- Product & Container Memory (Recipes)
- Vision Systems for Containers and Back Ups
- Power Height Adjustments

- Product Reservoir
- Tool-Free Adjustments
- Ability to Fill Any Size & Shape Container
- Robust Construction Built to Run 24/7
- One to Sixteen Fill Heads
- Detailed Set Up Documentation & Manual

www.liquidpackagingsolution.com