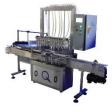

## **Gravity Filler**

# Tabletop, Semi-Automatic and Fully Automatic Models Available

A Gravity, or Pressure Gravity, Filling Machine provides a time-based fill system with individually timed fill heads, making it one of the most accurate and economical fillers for products that are consistent in viscosity. Typical products include water, edible oils, distilled spirits, molten products, corrosive products, and more!

#### **Standard Features:**

- Individually timed fill valves
- Allen Bradley Micrologix PLC
- Touchscreen Operator Interface
- Product & Container Memory (Recipes)
- Vision Systems for Containers and Back Ups
- Power Height Adjustments

- Product Reservoir
- Tool-Free Adjustments
- Ability to Fill Any Size & Shape Container
- Robust Construction Built to Run 24/7
- One to Sixteen Fill Heads
- Detailed Set Up Documentation & Manual

www.liquidpackagingsolution.com