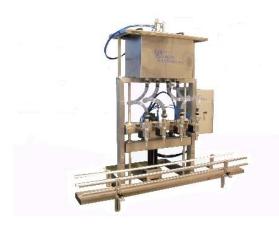

## **Gravity Filler**

# Tabletop, Semi-Automatic and Fully Automatic Models Available

A Gravity, or Pressure Gravity, Filling Machine provides a time-based fill system with individually timed fill heads, making it one of the most accurate and economical fillers for products that are consistent in viscosity. Typical products include water, edible oils, distilled spirits, molten products, corrosive products, and more!

#### **Standard Features:**

- Individually timed fill valves
- Allen Bradley Micrologix PLC
- Touchscreen Operator Interface
- Product & Container Memory (Recipes)
- Vision Systems for Containers and Back Ups
- Power Height Adjustments

- Product Reservoir
- Tool-Free Adjustments
- Ability to Fill Any Size & Shape Container
- Robust Construction Built to Run 24/7
- One to Sixteen Fill Heads
- Detailed Set Up Documentation & Manual

www.liquidpackagingsolution.com